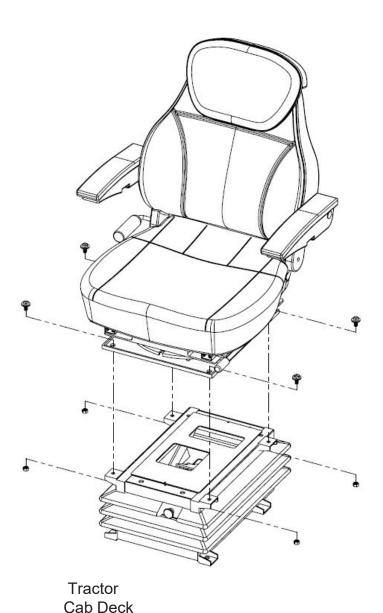

## Installation Instructions for KM 1005 Uni Pro Seat & Suspension in Ford/New Holland/Versatile 4WD Tractors

Phone: 1.800.328.1752 / Website: www.tractorseats.com

- 1. Remove the original seat and suspension assembly from the tractor.
- 2. Bolt the suspension assembly to the tractor cab deck with original bolts from step 1.

## Drilling may be required.

- Bolt the seat and swivel assembly to the suspension assembly using spacers and M8 bolts and nuts provided in the bolt bag.
  - (Mechanical suspensions will not use nuts.)
- Locate power cable coming from lower part of suspension and connect to 12v power source from the tractor.